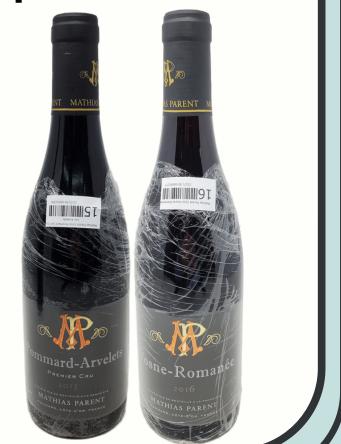

## MATHIAS PARENT

**POMMARD 1ER CRU LES ARVELETS 2015** 

WAS HK\$910 **NOW HK\$860** 

**VOSNE ROMANEE 2016** 

WAS HK\$820 **NOW HK\$780** 