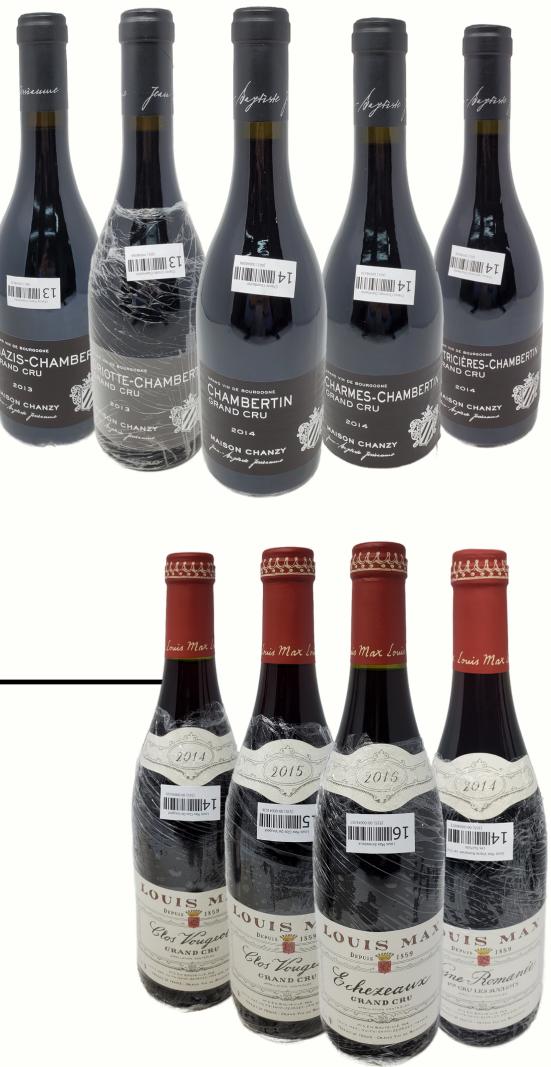

## MAISON CHANZY

 CHAMBERTIN 2014

 WAS HK\$2,250
 NOW HK\$2,140

 CHARMES CHAMBERTIN 2014

 WAS HK\$1,620
 NOW HK\$1,540

 GRIOTTE CHAMBERTIN 2013

 WAS HK\$1,710
 NOW HK\$1,620

 LATRICIERES CHAMBERTIN 2014

 WAS HK\$1,510
 NOW HK\$1,430

 MAZIS CHAMBERTIN 2013

 WAS HK\$1,600
 NOW HK\$1,520

## LOUIS MAX

CLOS DE VOUGEOT 2014 WAS HK\$1,540 NOW HK\$1,460 CLOS DE VOUGEOT 2015 WAS HK\$1,620 NOW HK\$1,540 ECHEZEAUX 2016

WAS HK\$1,600 NOW HK\$1,520

**VOSNE ROMANEE 1ER CRU LES SUCHOTS 2014** 

WAS HK\$1,000 NOW HK\$950